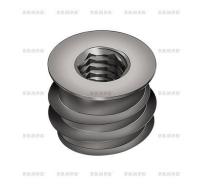

## RAMPA®-Inserts type SKD30K

RAMPA inserts type SKD30K with sealing collar, hex drive, unthreaded lead and patented 1-start external thread contour for simplified assembling in wood and wood-based materials. The insertion aid type 50641001 is recommended for better processing.

| Article number | Outside-Ø [mm] | Length [mm] | Internal thread | Wrench size [mm] | Pre-drilling Ø        | Material                |
|----------------|----------------|-------------|-----------------|------------------|-----------------------|-------------------------|
|                |                |             | [mm]            |                  | (recommendation) [mm] |                         |
| 437508001      | 10             | 8           | M5              | 4.1              | 8.5-9.0               | Steel zinc plated (blue |
|                |                |             |                 |                  |                       | passivated)             |