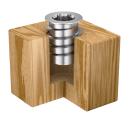

## RAMPA®-Inserts type SKD30K

RAMPA inserts type SKD30K with sealing collar, hex drive, unthreaded lead and patented 1-start external thread contour for simplified assembling in wood and wood-based materials. The insertion aid type 50641001 is recommended for better processing.