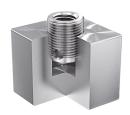

## RAMPA®-Inserts type SKD30K

RAMPA inserts type SKD30K with sealing collar, hex drive, unthreaded lead and patented 1-start external thread contour for simplified assembling in wood and wood-based materials. The insertion aid type 50641001 is recommended for better processing.