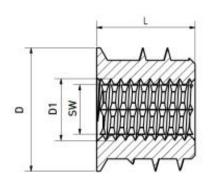

| Article number | Outside-Ø [mm] | Length [mm] | Internal thread | Wrench size [mm] | Pre-drilling Ø        | Material                |
|----------------|----------------|-------------|-----------------|------------------|-----------------------|-------------------------|
|                |                |             | [mm]            |                  | (recommendation) [mm] |                         |
| 437508001      | 10             | 8           | M5              | 4.1              | 8.5-9.0               | Steel zinc plated (blue |
|                |                |             |                 |                  |                       | passivated)             |